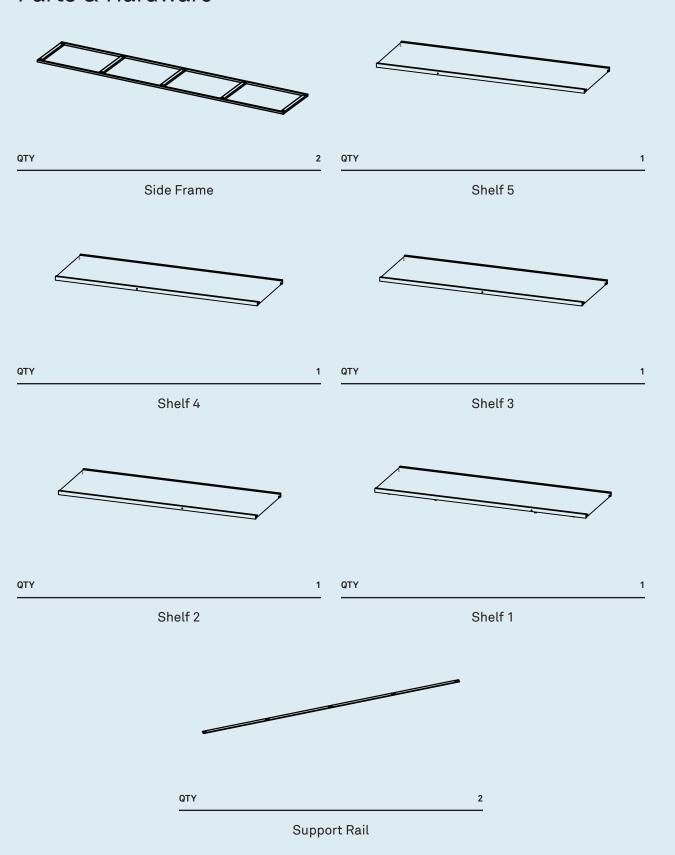

#### Parts & Hardware

PT. 8041

PT. 8042

| QTY      | 20 | QTY |                                                                                                                                                                                                                                                                                                                                                                                                                                                                                                                                                                                                                                                                                                                                                                                                                                                                                                                                                                                                                                                                                                                                                                                                                                                                                                                                                                                                                                                                                                                                                                                                                                                                                                                                                                                                                                                                                                                                                                                                                                                                                                                                | 10 | QTY |          | 6 |
|----------|----|-----|--------------------------------------------------------------------------------------------------------------------------------------------------------------------------------------------------------------------------------------------------------------------------------------------------------------------------------------------------------------------------------------------------------------------------------------------------------------------------------------------------------------------------------------------------------------------------------------------------------------------------------------------------------------------------------------------------------------------------------------------------------------------------------------------------------------------------------------------------------------------------------------------------------------------------------------------------------------------------------------------------------------------------------------------------------------------------------------------------------------------------------------------------------------------------------------------------------------------------------------------------------------------------------------------------------------------------------------------------------------------------------------------------------------------------------------------------------------------------------------------------------------------------------------------------------------------------------------------------------------------------------------------------------------------------------------------------------------------------------------------------------------------------------------------------------------------------------------------------------------------------------------------------------------------------------------------------------------------------------------------------------------------------------------------------------------------------------------------------------------------------------|----|-----|----------|---|
| PT. 1107 |    |     | PT. 1108                                                                                                                                                                                                                                                                                                                                                                                                                                                                                                                                                                                                                                                                                                                                                                                                                                                                                                                                                                                                                                                                                                                                                                                                                                                                                                                                                                                                                                                                                                                                                                                                                                                                                                                                                                                                                                                                                                                                                                                                                                                                                                                       |    |     | PT. 4022 |   |
|          |    |     |                                                                                                                                                                                                                                                                                                                                                                                                                                                                                                                                                                                                                                                                                                                                                                                                                                                                                                                                                                                                                                                                                                                                                                                                                                                                                                                                                                                                                                                                                                                                                                                                                                                                                                                                                                                                                                                                                                                                                                                                                                                                                                                                |    |     |          |   |
| QTY      | 1  | QTY |                                                                                                                                                                                                                                                                                                                                                                                                                                                                                                                                                                                                                                                                                                                                                                                                                                                                                                                                                                                                                                                                                                                                                                                                                                                                                                                                                                                                                                                                                                                                                                                                                                                                                                                                                                                                                                                                                                                                                                                                                                                                                                                                | 1  | QTY |          | 4 |
| PT. 9032 |    |     | PT. 9016                                                                                                                                                                                                                                                                                                                                                                                                                                                                                                                                                                                                                                                                                                                                                                                                                                                                                                                                                                                                                                                                                                                                                                                                                                                                                                                                                                                                                                                                                                                                                                                                                                                                                                                                                                                                                                                                                                                                                                                                                                                                                                                       |    |     | PT. 1218 |   |
|          |    |     | The state of the s |    |     |          |   |
| QTY      | 2  | QTY |                                                                                                                                                                                                                                                                                                                                                                                                                                                                                                                                                                                                                                                                                                                                                                                                                                                                                                                                                                                                                                                                                                                                                                                                                                                                                                                                                                                                                                                                                                                                                                                                                                                                                                                                                                                                                                                                                                                                                                                                                                                                                                                                | 4  | QTY |          | 2 |