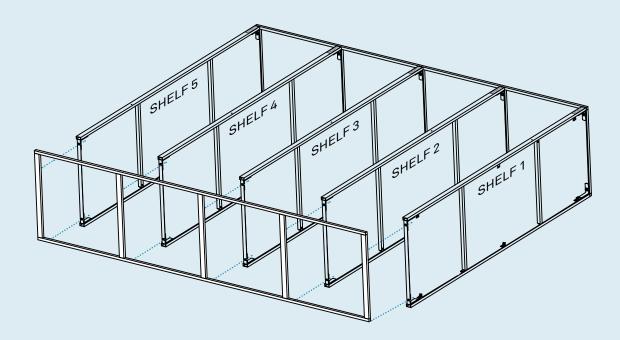

#### Parts & Hardware

START ASSEMBLY.

Start assembly by threading bolt onto side frame by hand. Do not fully tighten.

INSTALL SHELF 1.

ATTACH REMAINING SHELVES.

Repeat Step 02 assembly for the remaining shelves. Ensure that the shelves are in the correct location and orientation as shown below.