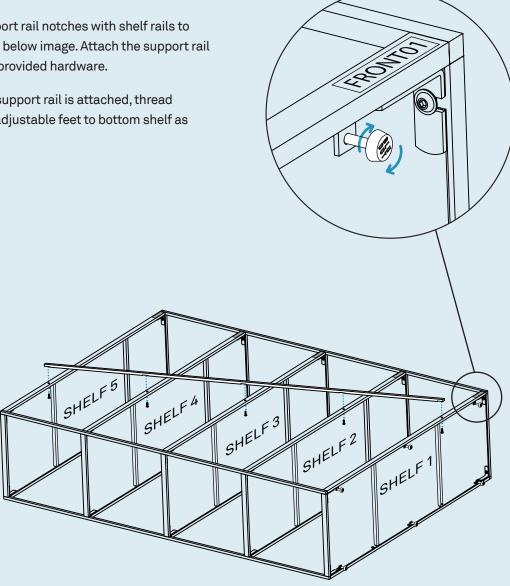

ATTACH REMAINING SIDE FRAME.

Use the provided hardware to attach the remaining side frame.

ATTACH SUPPORT RAIL.

Align support rail notches with shelf rails to match the below image. Attach the support rail using the provided hardware.

Once the support rail is attached, thread provided adjustable feet to bottom shelf as shown.

7 | 844.425.8368 NeedWant Narrow Shelving

ATTACH REMAINING SUPPORT RAIL.

Use packaging materials to raise shelving off floor. Align support rail notches with shelf rails to match the below image. Attach the support rail using the provided hardware.