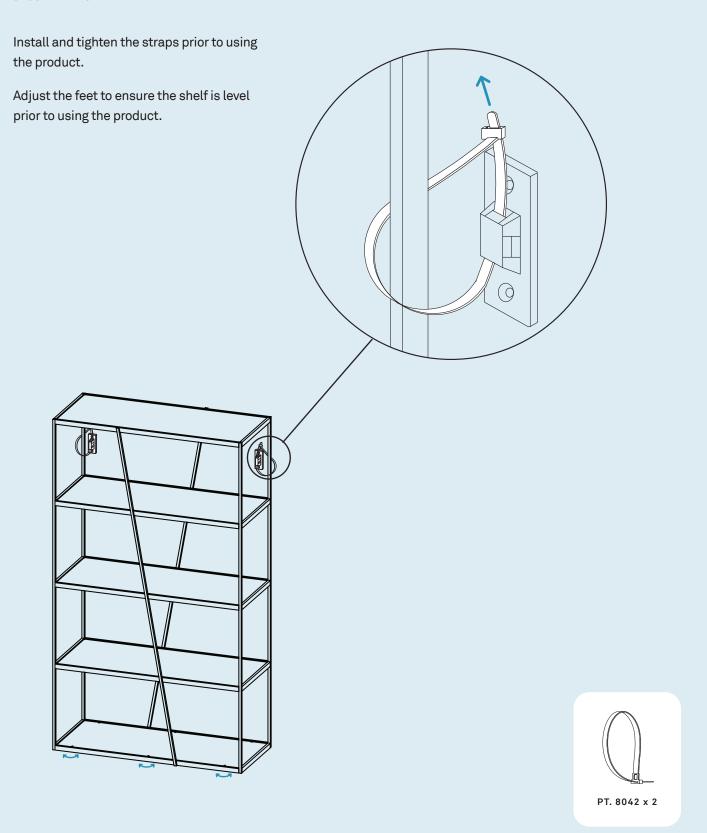

Attach the wall brackets to the wall using the included fasteners as shown.

9 | 844.425.8368 NeedWant Narrow Shelving

SECURE THE SHELF.

# Additional Information CLEAN Clean with a slightly damp, soft cloth. To remove dirt and fingerprints, use a quality cleaner formulated for painted metal furniture. Wipe completely dry with a soft cloth. BLU DOT DESIGN & MANUFACTURING, INC. DESIGNED IN MINNEAPOLIS, MN