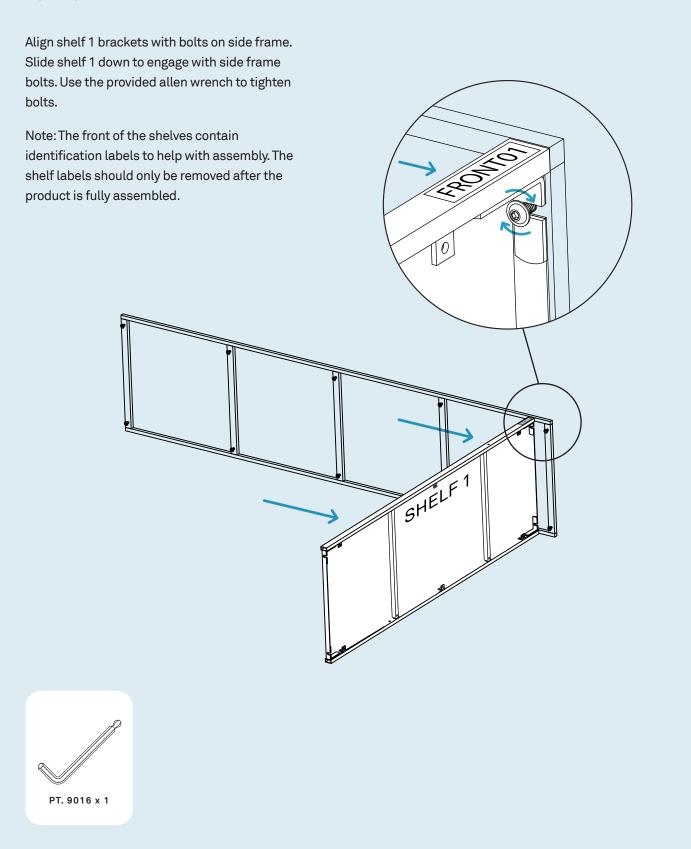

#### Parts & Hardware

START ASSEMBLY.

Start assembly by threading bolt onto side frame by hand. Do not fully tighten.

INSTALL SHELF 1.

ATTACH REMAINING SHELVES.

Repeat Step 02 assembly for the remaining shelves. Ensure that the shelves are in the correct location and orientation as shown below.