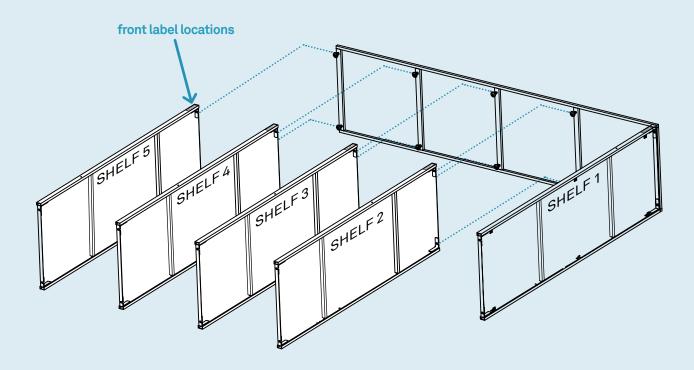

#### Parts & Hardware

START ASSEMBLY.

Start assembly by threading bolt onto side frame by hand. Do not fully tighten.

INSTALL SHELF 1.

ATTACH REMAINING SHELVES.

Repeat Step 02 assembly for the remaining shelves. Ensure that the shelves are in the correct location and orientation as shown below.