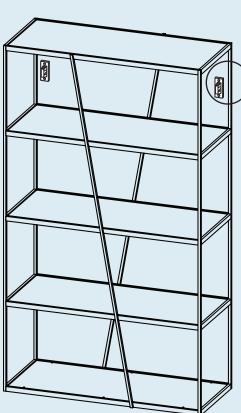

#### Parts & Hardware

START ASSEMBLY.

Start assembly by threading bolt onto side frame by hand. Do not fully tighten.

INSTALL SHELF 1.

ATTACH REMAINING SHELVES.

Repeat Step 02 assembly for the remaining shelves. Ensure that the shelves are in the correct location and orientation as shown below.