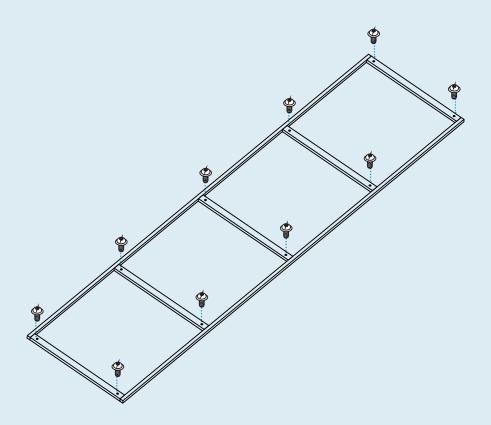

#### Parts & Hardware

START ASSEMBLY.

Start assembly by threading bolt onto side frame by hand. Do not fully tighten.

INSTALL SHELF 1.

ATTACH REMAINING SHELVES.

Repeat Step 02 assembly for the remaining shelves. Ensure that the shelves are in the correct location and orientation as shown below.