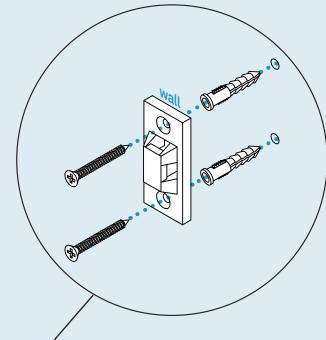

Ensure all bolts are tightened. Have a second person help lift and bring the shelf upright.

INSTALL WALL BRACKETS.

Wall anchors and fasteners are included for installation into drywall. Please consult your local hardware professional to determine the hardware best suited for your wall type.

If the mounting locations are not positioned on a stud, drill **15/64**" holes in the marked locations. Press wall anchors into drilled holes.

If the mounting locations are positioned on a stud, this step of installing wall anchors may be skipped. Instead, drill **7/64**" pilot holes in the marked locations.

Attach the wall brackets to the wall using the included fasteners as shown.

9 | 844.425.8368 NeedWant Narrow Shelving

SECURE THE SHELF.