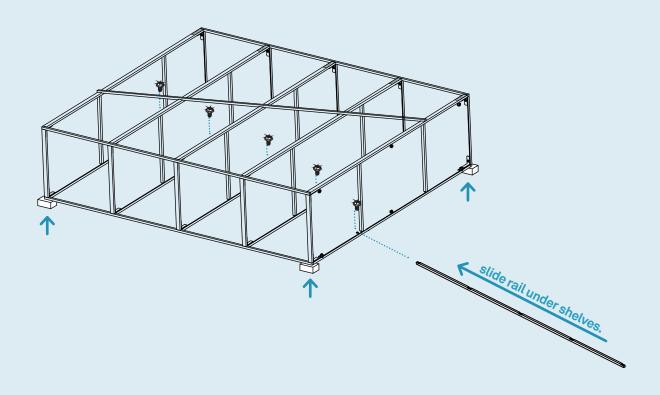

Once the support rail is attached, thread provided adjustable feet to bottom shelf as shown.

7 | 844.425.8368 NeedWant Narrow Shelving

ATTACH REMAINING SUPPORT RAIL.

Use packaging materials to raise shelving off floor. Align support rail notches with shelf rails to match the below image. Attach the support rail using the provided hardware.